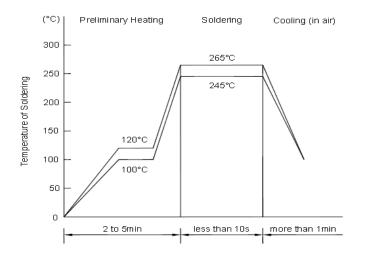

# Soldering Conditions for Diodes & Transistors



### www.china-base.com.hk

### • Recommended condition of flow soldering



## • Recommended condition of reflow soldering



Recommended peak temperature is over 245 °C. If peak temperature is below 245 °C, you may adjust the following parameters; time length of peak temperature (longer), time length of soldering (longer), thickness of solder paste (thicker)

### Condition of hand soldering

Temperature: 370 °C Time: 3 s max. Times: one time

• Remark: Lead free solder paste (96.5Sn/3.0Ag/0.5Cu)



# Soldering Conditions for Diodes & Transistors



# www.china-base.com.hk

Units: in mm



SOD-323







SOT-23



LL-34 (Mini MELF)