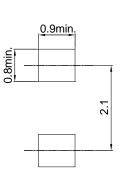

# Soldering Conditions for Diodes & Transistors



### www.china-base.com.hk

### • Recommended condition of flow soldering



## • Recommended condition of reflow soldering



Recommended peak temperature is over 245 °C. If peak temperature is below 245 °C, you may adjust the following parameters; time length of peak temperature (longer), time length of soldering (longer), thickness of solder paste (thicker)

### Condition of hand soldering

Temperature: 370 °C Time: 3 s max. Times: one time

• Remark: Lead free solder paste (96.5Sn/3.0Ag/0.5Cu)



# Soldering Conditions for Diodes & Transistors



# www.china-base.com.hk

Units: in mm



SOD-323







SOT-23



LL-34 (Mini MELF)