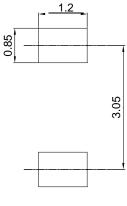

# Soldering Conditions for Diodes & Transistors



### www.china-base.com.hk

### • Recommended condition of flow soldering



## • Recommended condition of reflow soldering



Recommended peak temperature is over 245 °C. If peak temperature is below 245 °C, you may adjust the following parameters; time length of peak temperature (longer), time length of soldering (longer), thickness of solder paste (thicker)

### Condition of hand soldering

Temperature: 370 °C Time: 3 s max. Times: one time

• Remark: Lead free solder paste (96.5Sn/3.0Ag/0.5Cu)



# Soldering Conditions for Diodes & Transistors



# www.china-base.com.hk

Units: in mm



SOD-323







SOT-23



LL-34 (Mini MELF)