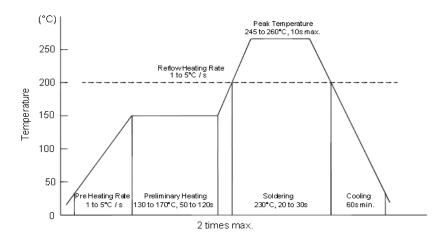

## • Recommended condition of reflow soldering

Recommended peak temperature is over 245 °C. If peak temperature is below 245 °C, you may adjust the following parameters; time length of peak temperature (longer), time length of soldering (longer), thickness of solder paste (thicker)