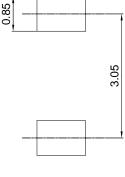

# Reference to Copper Plate Area Dimension on PCB

#### Units: in mm

LL-34 (Mini MELF)