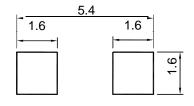

# Reference to Copper Plate Area Dimension on PCB

#### Units: in mm

LL-34 (Mini MELF)