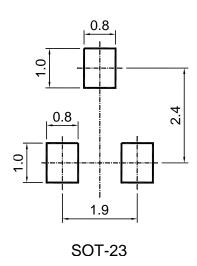

# Reference to Copper Plate Area Dimension on PCB

#### Units: in mm

LL-34 (Mini MELF)