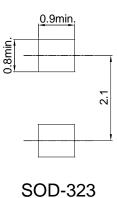

# Reference to Copper Plate Area Dimension on PCB

#### Units: in mm

LL-34 (Mini MELF)