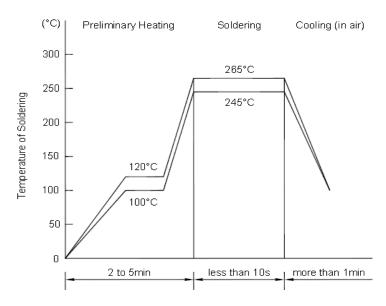

## **Soldering Conditions for Diodes & Transistors**



#### www.china-base.com.hk

#### • Recommended condition of flow soldering



#### Recommended condition of reflow soldering



Recommended peak temperature is over 245 °C. If peak temperature is below 245 °C, you may adjust the following parameters; time length of peak temperature (longer), time length of soldering (longer), thickness of solder paste (thicker)

#### Condition of hand soldering

Temperature: 370 °C Time: 3 s max. Times: one time

• Remark: Lead free solder paste (96.5Sn/3.0Ag/0.5Cu)



# Reference to Copper Plate Area Dimension on PCB



### www.china-base.com.hk

#### Units: in mm











LL-34 (Mini MELF)