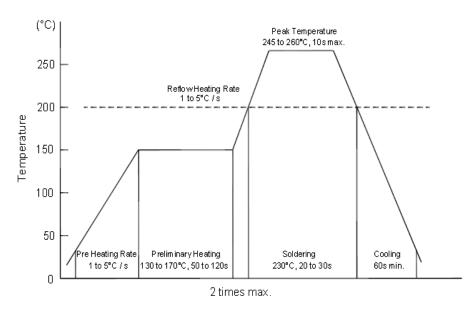

#### Recommended condition of reflow soldering

Recommended peak temperature is over 245 °C. If peak temperature is below 245 °C, you may adjust the following parameters; time length of peak temperature (longer), time length of soldering (longer), thickness of solder paste (thicker)