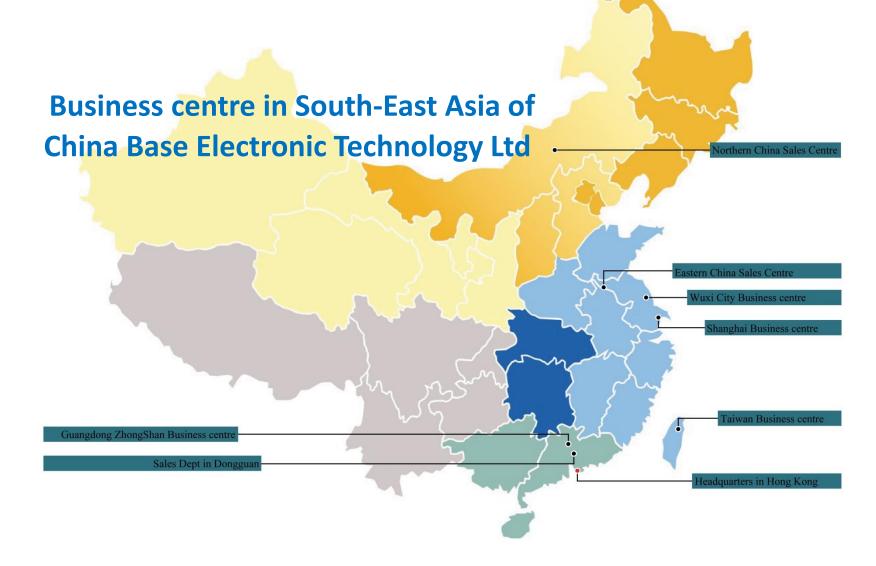

#### Creation the first base

China Base Electronic Technology Limited ( the original company name is "China Base International Enterprises Limited" was established in August 2014), located in TML Tower, Nos 3, Hoi Shing Road, Tsuen Wan, Hong Kong. The main business is sales the "CBI" brand full range of products and on behalf of the processing of Diodes, Transistors to all parts in China and exported to overseas areas. At present, the exporting regions are Singapore, Malaysia, Thailand, Japan, Taiwan and South Korea.

#### **Independent Plant for production**

Heyuen China Base Electronic Technology Co Ltd was established in 2016, located in Longjiang County, Guangdong Province, Longchuan County Dengyun Town Longchuan Industrial Park 10 - 4. The architectural area covers around 60 acres in total. The main business and activities are R&D, design, manufacturing, sales & marketing of "CBI" brand products. The products of CBI is including wide range of Diodes, Transistors,: SOD123、SOD323、SOD233、SOD233、SOT23-SL SOT23-SL SOT23-5L SOT23-6L SOT89、SOT323、SOT353、SOT363、SOT563、SOT563、SOT553、SOT563、SOT563、SOT563、SOT563、SOT563、SOT563、SOT563、SOT563、SOT563、SOT563、SOT563、SOT563、SOT563、SOT563、SOT563、SOT563、SOT563、SOT563、SOT563 SOT563 SOT5

#### **China Base Electronic Technology Limited**

Address: Unit 2, 35/F., Block C, TML Tower, 3 Hoi Shing Road, Tsuen Wan, N.T., Hong Kong

Tel: 00852-3565 (6538-6540) Fax: 00852-3565 6537

E-mail: support@china-base.com.hk

#### Heyuen China Base Electronic Technology Limited

Address: No. 10--4, Shenzhen Bao'an (Longchuan) Industrial Transfer Industrial Park, Dengyun Town, Longchuan County, Heyuan City, Guangdong Province

#### Heyuen China Base Electronic Technology Limited (Business Department, Dongguan)

Address: Room 301-303, Unit 2, Tower 3, Al Qaeda Technology Design

Centre, Water Lian Road West, Lian Lian Avenue, South

City of Dongguan City, P.R.C. Tel: 0769-8801 (3691-3693), 18665304666 (吕小姐)

Tax: 0769-8801 3695 Postal code: 523000

E-mail: support@china-base.com.hk