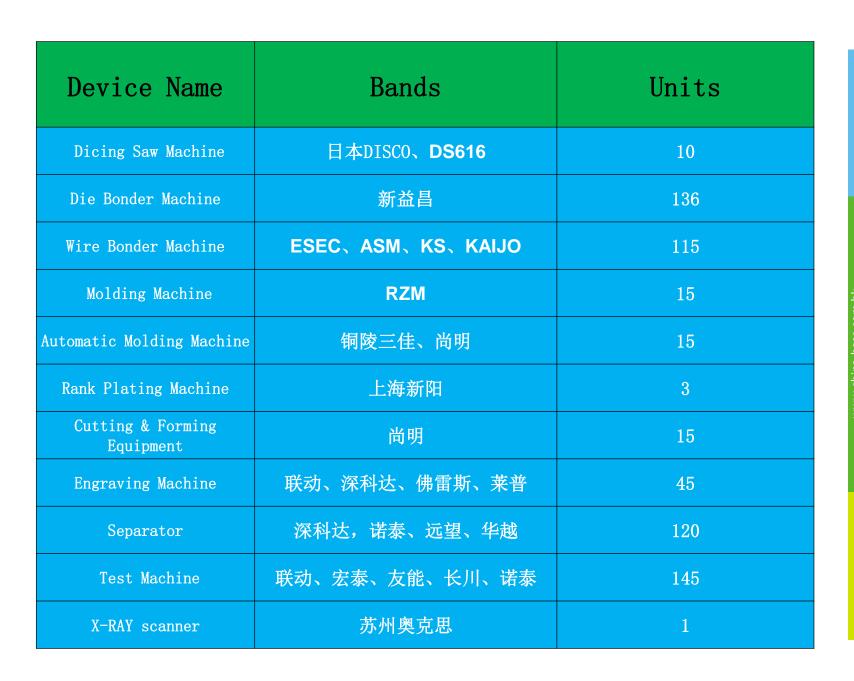

# Auxiliary Equipment

| Device Name                       | Brands       | Units |
|-----------------------------------|--------------|-------|
| Appearance Test Equipment         | 深科达,诺泰、远望、华越 | 101   |
| Bond Tester                       | 韩国CETEK      | 2     |
| Reflow Soldering                  | 深圳普惠         | 1     |
| Metalloscope                      | 北京永丰         | 1     |
| High Temperature Aging<br>Test    | 威邦           | 2     |
| Thermal Shock Test                | 威邦           | 2     |
| Constant Temperature And Humidity | 威邦           | 2     |
| PCT Chamber                       | 鼎升           | 2     |
| Temperature Cycle Tester          | 海德           | 1     |