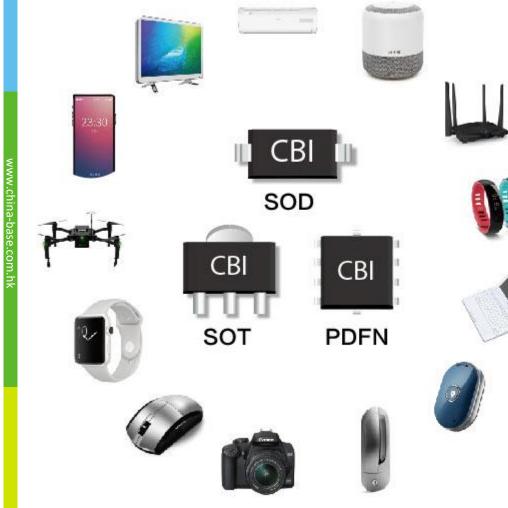

# Product Application

#### CBI brand products are widely used in various electronic products

- Diode products can be reasonably connected with resistors, capacitors, inductors and other components to form circuits with different functions, which can realize various functions such as rectification of alternating current, detection of modulated signals, amplitude limiting and clamping, and voltage regulation of power supply voltage.
- Transistor is a semiconductor device that controls current. It can amplify a weak signal into an electrical signal with a large amplitude. A small signal input to the base will cause a large current change in the collector. This is one of the most important electronic circuits. It is also the most important and core part; it is also used as a non-contact switch, using the cut-off and conduction characteristics of the triode to control or drive the load; more than Such as gate circuits composed of triodes, switching power supplies, etc.
- PDFN is a latest electronic packaging technology, using advanced bilateral or Quad Flat No-leads Package, ultra-small size, long service life and other characteristics; BJT, MOS, SBD, ZENER, TVS, ESD series product's packaging size are smaller than traditional SOT23, SOT523, MSD moisture sensitivity level are higher (wearable product sensitive parameter), higher power density, MOS (Rdson), SBD (VF), BJT (Vces), Vc (TVS/ESD) and other parameters are lower.