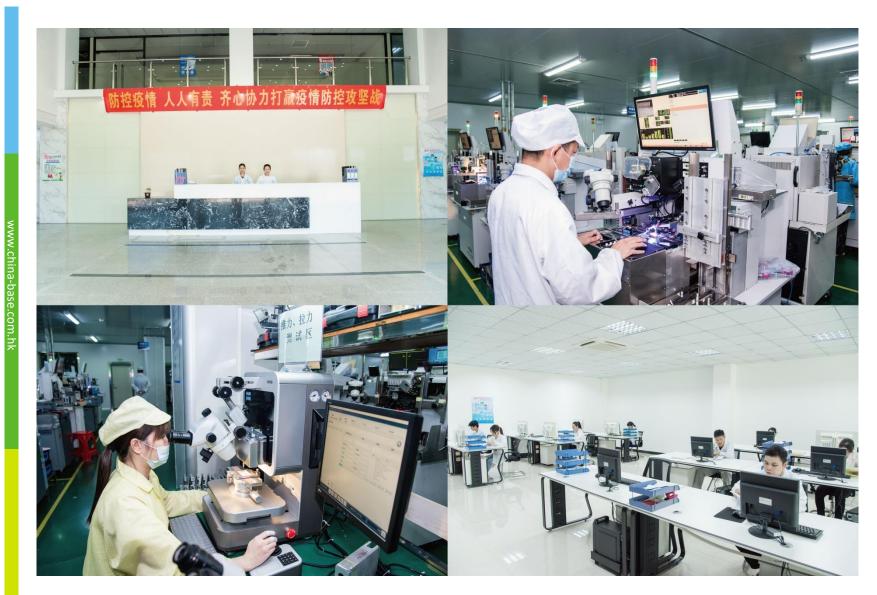

#### Creation the first base

China Base Electronic Technology Limited ( the original company name is "China Base International Enterprises Limited" was established in August 2014), located in TML Tower, Nos 3, Hoi Shing Road, Tsuen Wan, Hong Kong. The main business is sales the "CBI" brand full range of products and on behalf of the processing of Diodes, Transistors to all parts in China and exported to overseas areas. At present, the exporting regions are Singapore, Malaysia, Thailand, Japan, Taiwan and South Korea.

#### **Independent Plant for production**

Heyuen China Base Electronic Technology Co Ltd was established in 2016, located in Longjiang County, Guangdong Province, Longchuan County Dengyun Town Longchuan Industrial Park 10 - 4. The architectural area covers around 60 acres in total. The main business and activities are R&D, design, manufacturing, sales & marketing of "CBI" brand products. The products of CBI is including wide range of Diodes, Transistors,: SOD123、SOD323、SOD233、SOD233、SOT23-SL SOT23-SL SOT23-5L SOT23-6L SOT89、SOT323、SOT353、SOT363、SOT563、SOT563、SOT553、SOT563、SOT563、SOT563、SOT563、SOT563、SOT563、SOT563、SOT563、SOT563、SOT563、SOT563、SOT563、SOT563、SOT563、SOT563、SOT563、SOT563、SOT563、SOT563 SOT563 SOT5